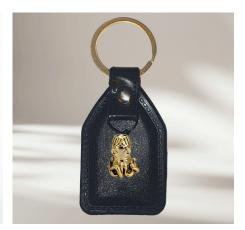

Try Our Keychain Totems: Fun and Affordable

Our new keychains are durable vegan leather presented on a gold split key ring. Each package has the totem story on the back. The gold plated totem bead is attached on the front of the keychain. The simple economical packaging is lightweight and takes up little shelf space.