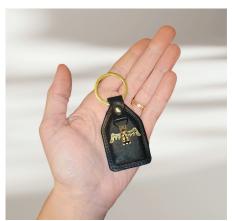

Try Our Keychain Totems: Fun and Affordable

Our new keychains are durable vegan leather presented on a gold split key ring. Each package has the totem story on the back. The gold plated totem bead is attached on the front of the keychain. The simple economical packaging is lightweight and takes up little shelf space.