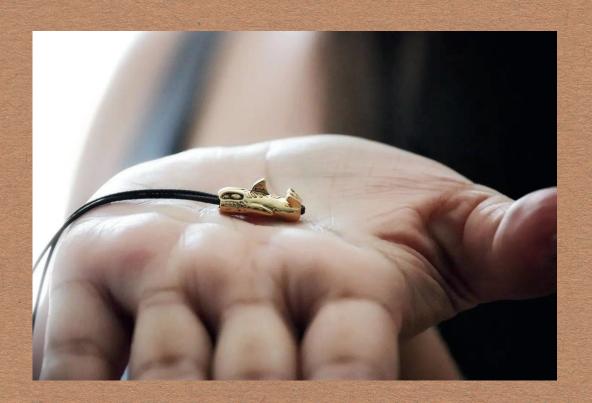

## Quality, Unique, Inspiring

Our hypoallergenic, black oil-rubbed and gold-plated beads come with unique packaging that is sure to please the eye. Each bead comes on a black 1mm lace rope chain with a stainless-steel rotary clasp. Included is a keepsake card with thirteen power words and a story of the totem's characteristics, lifestyle, historical symbolism, and insightful facts.

#### Meaninful Glft

Totems are the perfect way to celebrate the unique gifts of a loved one. Gold plated and made with care, at such an affordable price point.