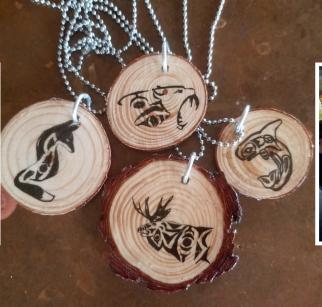

## Quality, Unique, Inspiring

Our hypoallergenic, black oil-rubbed and gold-plated beads come with unique packaging that is sure to please the eye. Each bead comes on a black 1mm lace rope chain with a stainless-steel rotary clasp. Included is a keepsake card with thirteen power words and a story of the totem's characteristics, lifestyle, historical symbolism, and insightful facts.

#### Represent Your Tribe

Each unique totem bead has double holes for stacking. Celebrate those that make up your tribe. Stack the totem of your significant other, your children, best friend, or team.