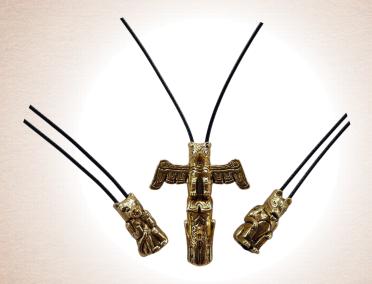

Try Our Keychain Totems: Fun and Affordable

Our new keychains are durable vegan leather presented on a gold split key ring. Each package has the totem story on the back. The gold plated totem bead is attached on the front of the keychain. The simple economical packaging is lightweight and takes up little shelf space.

#### Represent Your Tribe

Each unique totem bead has double holes for stacking. Celebrate those that make up your tribe. Stack the totem of your significant other, your children, best friend, or team.