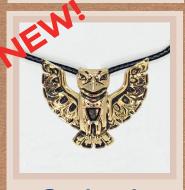

Sea Turtle

Eagle

**Owl** 

Discover Your Story

Otter

**Snake** 

Goose

**Octopus** 

## Quality, Unique, Inspiring

Our hypoallergenic, black oil-rubbed and gold-plated beads come with unique packaging that is sure to please the eye. Each bead comes on a black 1mm lace rope chain with a stainless-steel rotary clasp. Included is a keepsake card with thirteen power words and a story of the totem's characteristics, lifestyle, historical symbolism, and insightful facts.