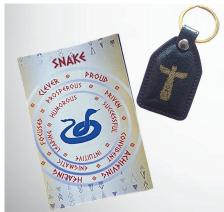

Try Our Keychain Totems: Fun and Affordable

Our new keychains are durable vegan leather presented on a gold split key ring. Each package has the totem story on the back. The gold plated totem bead is attached on the front of the keychain. The simple economical packaging is lightweight and takes up little shelf space.

#### **Native American Zodiac Chart**

Across many cultures, an animal or symbol is celebrated for the month or year of your birth. Wear your **Birth Totem** for protection.

Your **Animal Clan Totem** is the animal that your spirit resembles. If you do not yet know your Clan Totem, take a quiz at www.myotemtribe.com. Wear your Clan Totem for spiritual connection and health.