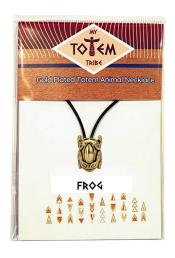

## Quality, Unique, Inspiring

Our hypoallergenic, black oil-rubbed and gold-plated beads come with unique packaging that is sure to please the eye. Each bead comes on a black 1mm lace rope chain with a stainless-steel rotary clasp. Included is a keepsake card with thirteen power words and a story of the totem's characteristics, lifestyle, historical symbolism, and insightful facts.