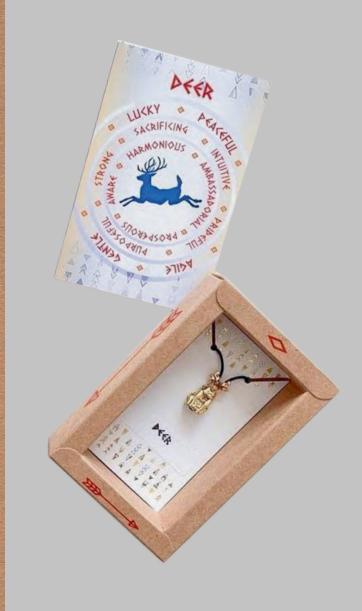

## Quality, Unique, Inspiring

Our hypoallergenic, black oil-rubbed and gold-plated beads come with unique packaging that is sure to please the eye. Each bead comes on a black 1mm lace rope chain with a stainless-steel rotary clasp. Included is a keepsake card with thirteen power words and a story of the totem's characteristics, lifestyle, historical symbolism, and insightful facts.

Salmon

Swan

Deer

Sasquatch

Seahawk