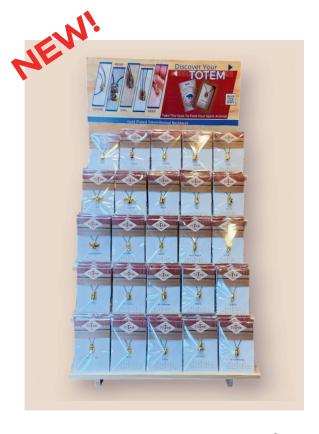

## **Different Display Options!**

We've found that those who carry a retail display featuring all of the totems are 3 times more likely to reorder within 6 months. While we know that not everyone has space for retail stands, we're now offering two styles of packaging options.

#### **Added Savings**

Our small, medium, and large display kits have added savings built in and include a variety of totems

#### Receive a FREE display!

Purchase any card display kit and receive a FREE display. Purchase a Medium or Large Kit to receive a free wooden display for boxed jewelry.