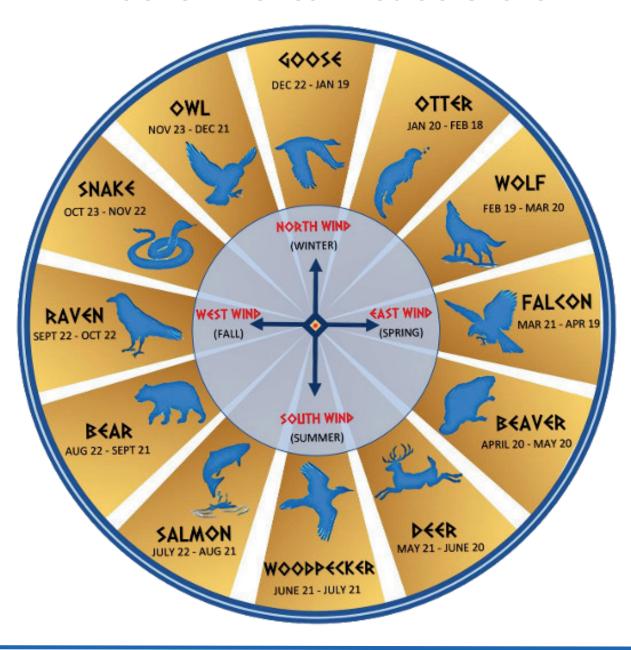

#### **Native American Zodiac Chart**

Across many cultures, an animal or symbol is celebrated for the month or year of your birth. Wear your **Birth Totem** for protection.

Your **Animal Clan Totem** is the animal that your spirit resembles. If you do not yet know your Clan Totem, take a quiz at www.myotemtribe.com. Wear your Clan Totem for spiritual connection and health.

Wear your Birth Totem and Clan Totem separately or create your totem tribe by stacking the beads.