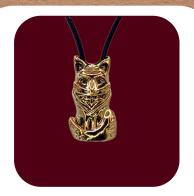

## Quality, Unique, Inspiring

Our hypoallergenic, black oil-rubbed and gold-plated beads come with unique packaging that is sure to please the eye. Each bead comes on a black 1mm lace rope chain with a stainless-steel rotary clasp. Included is a keepsake card with thirteen power words and a story of the totem's characteristics, lifestyle, historical symbolism, and insightful facts.

#### Represent Your Tribe

Each unique totem bead has double holes for stacking. Celebrate those that make up your tribe. Stack the totem of your significant other, your children, best friend, or team.