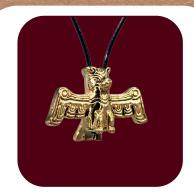

## Quality, Unique, Inspiring

Our hypoallergenic, black oil-rubbed and gold-plated beads come with unique packaging that is sure to please the eye. Each bead comes on a black 1mm lace rope chain with a stainless-steel rotary clasp. Included is a keepsake card with thirteen power words and a story of the totem's characteristics, lifestyle, historical symbolism, and insightful facts.

#### Represent Your Tribe

Each unique totem bead has double holes for stacking. Celebrate those that make up your tribe. Stack the totem of your significant other, your children, best friend, or team.