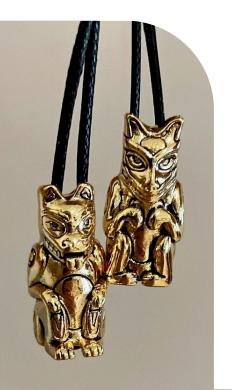

## Quality, Unique, Inspiring

Our hypoallergenic, black oil-rubbed and gold-plated beads come with unique packaging that is sure to please the eye. Each bead comes on a black 1mm lace rope chain with a stainless-steel rotary clasp. Included is a keepsake card with thirteen power words and a story of the totem's characteristics, lifestyle, historical symbolism, and insightful facts.

#### Represent Your Tribe

Each unique totem bead has double holes for stacking. Celebrate those that make up your tribe. Stack the totem of your significant other, your children, best friend, or team.