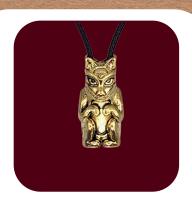

## Quality, Unique, Inspiring

Our hypoallergenic, black oil-rubbed and gold-plated beads come with unique packaging that is sure to please the eye. Each bead comes on a black 1mm lace rope chain with a stainless-steel rotary clasp. Included is a keepsake card with thirteen power words and a story of the totem's characteristics, lifestyle, historical symbolism, and insightful facts.

#### Represent Your Tribe

Each unique totem bead has double holes for stacking. Celebrate those that make up your tribe. Stack the totem of your significant other, your children, best friend, or team.