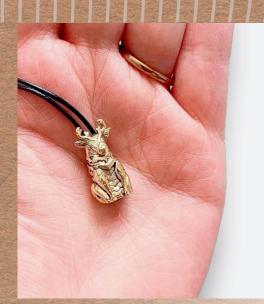

## Quality, Unique, Inspiring

Our hypoallergenic, black oil-rubbed and gold-plated beads come with unique packaging that is sure to please the eye. Each bead comes on a black 1mm lace rope chain with a stainless-steel rotary clasp. Included is a keepsake card with thirteen power words and a story of the totem's characteristics, lifestyle, historical symbolism, and insightful facts.

#### Represent Your Tribe

Each unique totem bead has double holes for stacking. Celebrate those that make up your tribe. Stack the totem of your significant other, your children, best friend, or team.