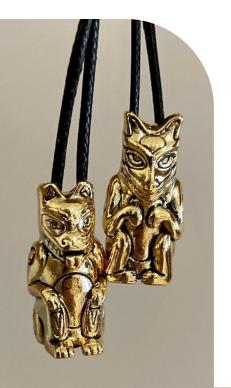

#### Represent Your Tribe

Each unique totem bead has double holes for stacking. Celebrate those that make up your tribe. Stack the totem of your significant other, your children, best friend, or team.

## Quality, Unique, Inspiring

Our hypoallergenic, black oil-rubbed and gold-plated beads come with unique packaging that is sure to please the eye. Each bead comes on a black 1mm lace rope chain with a stainless-steel rotary clasp. Included is a keepsake card with thirteen power words and a story of the totem's characteristics, lifestyle, historical symbolism, and insightful facts.