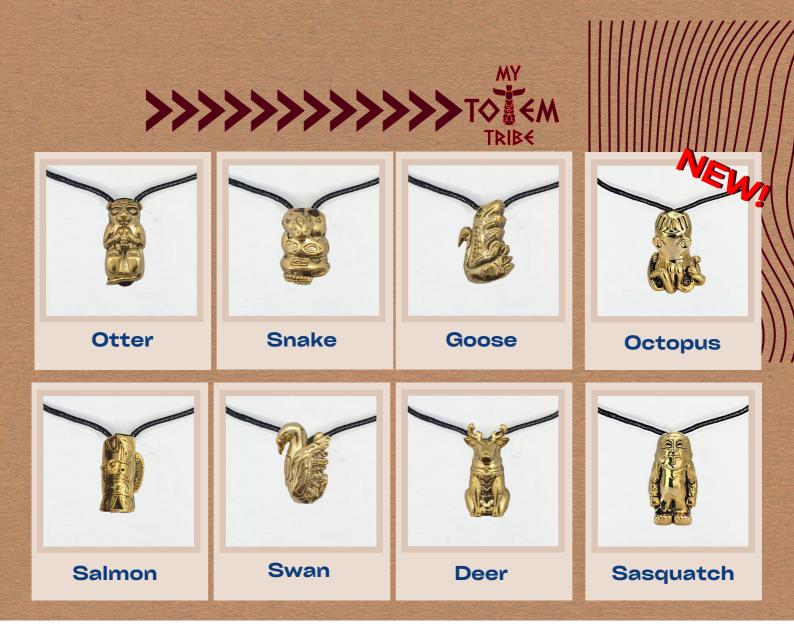

## CATALOG

Whale

Eagle

Raccoon

Fox

#### ORDER FORM

| PRODUCT NAME                                | SKU    | WHOLESALE   | QUANTITY | TOTAL |
|---------------------------------------------|--------|-------------|----------|-------|
| Zodiac Kit – 2 of 12 Totems (No Stand)      | D22-1  | \$140       |          |       |
| Small Totem Kit – 2 of 22 Totems (No Stand) | D22-2  | \$260       |          |       |
| Medium Totem Kit – 3 of 22 Totems + Display | D22-3  | \$370       |          |       |
| Large Totem Kit – 4 of 22 Totems + Display  | D22-4  | \$490       |          |       |
| Bear                                        | 221011 | \$6         |          |       |
| Beaver                                      | 221021 | \$6         |          |       |
| Cougar                                      | 221041 | \$6         |          |       |
| Coyote                                      | 221031 | \$6         |          |       |
| Deer                                        | 221211 | \$6         |          |       |
| Eagle                                       | 221111 | \$6         |          |       |
| Falcon                                      | 221151 | \$6         |          |       |
| Fox                                         | 221161 | \$6         |          |       |
| Frog                                        | 221051 | \$6         |          |       |
| Goose                                       | 221061 | \$6         |          |       |
| Hummingbird                                 | 221071 | \$6         |          |       |
| Orca Whale                                  | 221091 | \$6         |          |       |
| Otter                                       | 221171 | \$6         |          |       |
| Owl                                         | 221121 | \$6         |          |       |
| Raccoon                                     | 221131 | \$6         |          |       |
| Raven                                       | 221061 | \$6         |          |       |
| Salmon                                      | 221191 | \$6         |          |       |
| Sea Turtle                                  | 221101 | \$6         |          |       |
| Snake                                       | 221181 | \$6         |          |       |
| Swan                                        | 221201 | \$6         |          |       |
| Wolf                                        | 221081 | \$6         |          |       |
| Woodpecker                                  | 221141 | \$6         |          |       |
| Sasquatch (Not Included In Kits)            | 221231 | \$6         |          |       |
| Octopus (Not Included In Kits)              | 221241 | \$6         |          |       |
| Hang Tags                                   | E-1    | \$0         |          |       |
| Display Stand                               | E-2    | \$40 or \$0 |          |       |
| Rack Card Display                           | E-3    | \$0         |          |       |