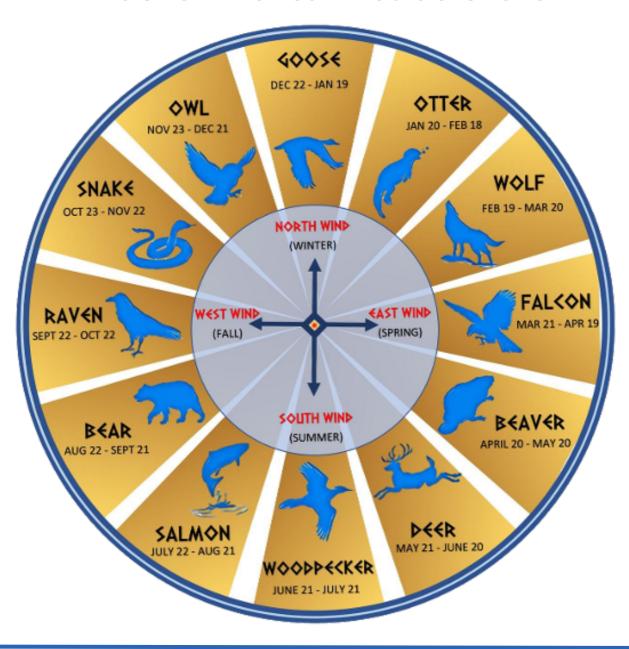

#### **Native American Zodiac Chart**

Across many cultures, an animal or symbol is celebrated for the month or year of your birth. Wear your **Birth Totem** for protection.

Your **Animal Clan Totem** is the animal that your spirit resembles. If you do not yet know your Clan Totem, take a quiz at www.myotemtribe.com. Wear your Clan Totem for spiritual connection and health.

Wear your Birth Totem and Clan Totem separately or create your totem tribe by stacking the beads.