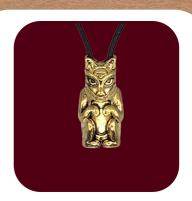

## Quality, Unique, Inspiring

Our hypoallergenic, black oil-rubbed and gold-plated beads come with unique packaging that is sure to please the eye. Each bead comes on a black 1mm lace rope chain with a stainless-steel rotary clasp. Included is a keepsake card with thirteen power words and a story of the totem's characteristics, lifestyle, historical symbolism, and insightful facts.

#### Represent Your Tribe

Each unique totem bead has double holes for stacking. Celebrate those that make up your tribe. Stack the totem of your significant other, your children, best friend, or team.