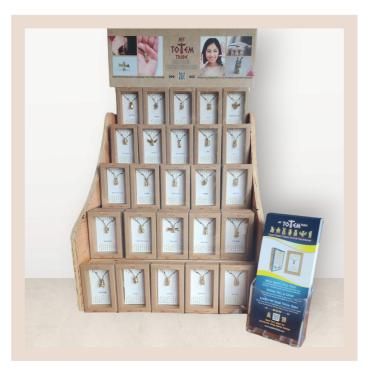

#### **Added Savings**

Our small, medium, and large display kits have added savings built in and include a variety of totems (STANDS INCLUDED FOR \$370+ ONLY)

#### Receive a FREE display!

Purchases over \$370 will include a display stand for your store.

#### ORDER FORM

| PRODUCT NAME                                | SKU    | WHOLESALE   | QUANTITY | TOTAL |
|---------------------------------------------|--------|-------------|----------|-------|
| Zodiac Kit – 2 of 12 Totems (No Stand)      | D22-1  | \$140       |          |       |
| Small Totem Kit – 2 of 22 Totems (No Stand) | D22-2  | \$260       |          |       |
| Medium Totem Kit – 3 of 22 Totems + Display | D22-3  | \$370       |          |       |
| Large Totem Kit – 4 of 22 Totems + Display  | D22-4  | \$490       |          |       |
| Bear                                        | 221011 | \$6         |          |       |
| Beaver                                      | 221021 | \$6         |          |       |
| Cougar                                      | 221041 | \$6         |          |       |
| Coyote                                      | 221031 | \$6         |          |       |
| Deer                                        | 221211 | \$6         |          |       |
| Eagle                                       | 221111 | \$6         |          |       |
| Falcon                                      | 221151 | \$6         |          |       |
| Fox                                         | 221161 | \$6         |          |       |
| Frog                                        | 221051 | \$6         |          |       |
| Goose                                       | 221061 | \$6         |          |       |
| Hummingbird                                 | 221071 | \$6         |          |       |
| Orca Whale                                  | 221091 | \$6         |          |       |
| Otter                                       | 221171 | \$6         |          |       |
| Owl                                         | 221121 | \$6         |          |       |
| Raccoon                                     | 221131 | \$6         |          |       |
| Raven                                       | 221061 | \$6         |          |       |
| Salmon                                      | 221191 | \$6         |          |       |
| Sea Turtle                                  | 221101 | \$6         |          |       |
| Snake                                       | 221181 | \$6         |          |       |
| Swan                                        | 221201 | \$6         |          |       |
| Wolf                                        | 221081 | \$6         |          |       |
| Woodpecker                                  | 221141 | \$6         |          |       |
| Sasquatch (Not Included In Kits)            | 221231 | \$6         |          |       |
| Octopus (Not Included In Kits)              | 221241 | \$6         |          |       |
| Hang Tags                                   | E-1    | \$0         |          |       |
| Display Stand                               | E-2    | \$40 or \$0 |          |       |
| Rack Card Display                           | E-3    | \$0         |          |       |

Our Totem Kits make getting started easy and fun with added savings built in. This form can be mailed, faxed, or called in. Or check our wholesale partners by starting an account on Faire, Creoate, or Tundra. Be sure to use the specific links provided for added savings.