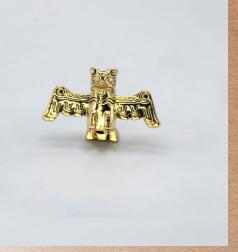

## Quality, Unique, Inspiring

Our hypoallergenic, black oil-rubbed and gold-plated beads come with unique packaging that is sure to please the eye. Each bead comes on a black 1mm lace rope chain with a stainless-steel rotary clasp. Included is a keepsake card with thirteen power words and a story of the totem's characteristics, lifestyle, historical symbolism, and insightful facts.

#### Represent Your Tribe

Each unique totem bead has double holes for stacking. Celebrate those that make up your tribe. Stack the totem of your significant other, your children, best friend, or team.