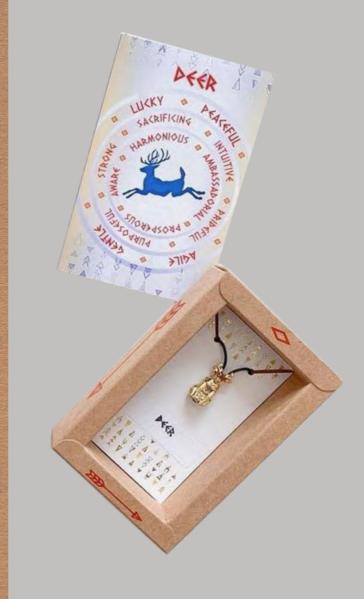

## Quality, Unique, Inspiring

Our hypoallergenic, black oil-rubbed and gold-plated beads come with unique packaging that is sure to please the eye. Each bead comes on a black 1mm lace rope chain with a stainless-steel rotary clasp. Included is a keepsake card with thirteen power words and a story of the totem's characteristics, lifestyle, historical symbolism, and insightful facts.

#### **Native American Zodiac Chart**

Across many cultures, an animal or symbol is celebrated for the month or year of your birth. Wear your **Birth Totem** for protection.

Your **Animal Clan Totem** is the animal that your spirit resembles. If you do not yet know your Clan Totem, take a quiz at www.myotemtribe.com. Wear your Clan Totem for spiritual connection and health.