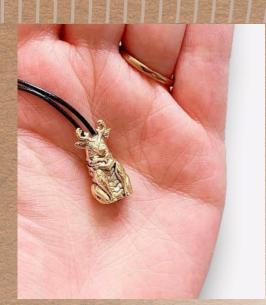

## Quality, Unique, Inspiring

Our hypoallergenic, black oil-rubbed and gold-plated beads come with unique packaging that is sure to please the eye. Each bead comes on a black 1mm lace rope chain with a stainless-steel rotary clasp. Included is a keepsake card with thirteen power words and a story of the totem's characteristics, lifestyle, historical symbolism, and insightful facts.

#### Represent Your Tribe

Each unique totem bead has double holes for stacking. Celebrate those that make up your tribe. Stack the totem of your significant other, your children, best friend, or team.