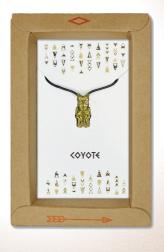

## Quality, Unique, Inspiring

Our hypoallergenic, black oil-rubbed and gold-plated beads come with unique packaging that is sure to please the eye. Each bead comes on a black 1mm lace rope chain with a stainless-steel rotary clasp. Included is a keepsake card with thirteen power words and a story of the totem's characteristics, lifestyle, historical symbolism, and insightful facts.

-Logan Mitchel (California)

**FALCON** 

"I love the design, it's very unique, cute, and well made. I couldn't have asked for a better interaction with this seller:) A million thanks!"

-John Kremble (Washington) COYOTE