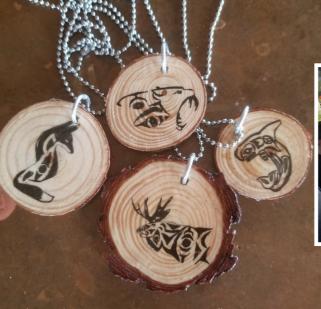

When Summer was over, we weren't ready to let go of the fun of totem jewelry. We wanted EVERYONE to dig deeper into their identity and discover their potential and felt that totems could be an important part of self-discovery. We had the idea of creating these unique stackable totem beads and spent the next 2 years working on our vision.

## Quality, Unique, Inspiring

Our hypoallergenic, black oil-rubbed and gold-plated beads come with unique packaging that is sure to please the eye. Each bead comes on a black 1mm lace rope chain with a stainless-steel rotary clasp. Included is a keepsake card with thirteen power words and a story of the totem's characteristics, lifestyle, historical symbolism, and insightful facts.