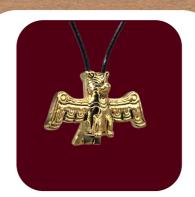

## Quality, Unique, Inspiring

Our hypoallergenic, black oil-rubbed and gold-plated beads come with unique packaging that is sure to please the eye. Each bead comes on a black 1mm lace rope chain with a stainless-steel rotary clasp. Included is a keepsake card with thirteen power words and a story of the totem's characteristics, lifestyle, historical symbolism, and insightful facts.

#### Represent Your Tribe

Each unique totem bead has double holes for stacking. Celebrate those that make up your tribe. Stack the totem of your significant other, your children, best friend, or team.