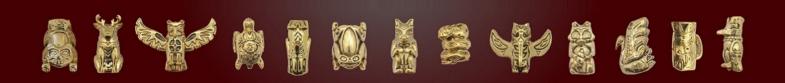

## Quality, Unique, Inspiring

Our hypoallergenic, black oil-rubbed and gold-plated beads come with unique packaging that is sure to please the eye. Each bead comes on a black 1mm lace rope chain with a stainless-steel rotary clasp. Included is a keepsake card with thirteen power words and a story of the totem's characteristics, lifestyle, historical symbolism, and insightful facts.

#### Represent Your Tribe

Each unique totem bead has double holes for stacking. Celebrate those that make up your tribe. Stack the totem of your significant other, your children, best friend, or team.