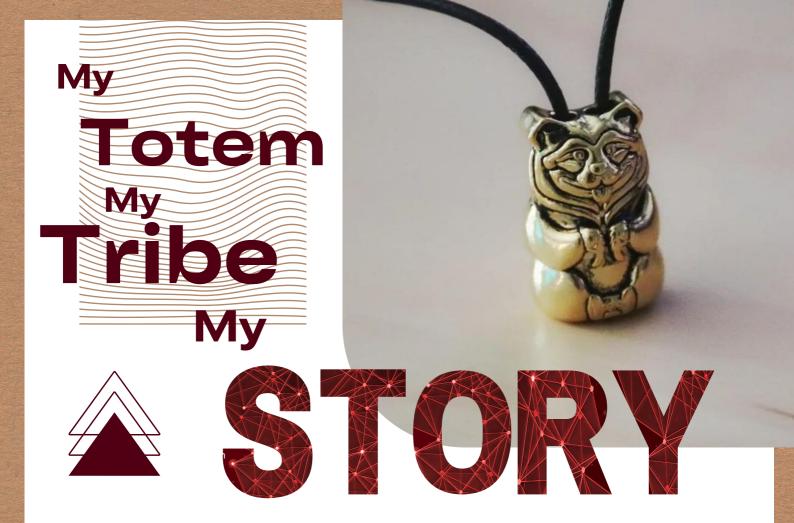

Discover Your Totem Animal And Share Your Story With Gold Plated Totem Animal Pendants

We believe in the power of storytelling and feel that every story matters. Traditional totem poles were one of the earliest forms of storytelling for Pacific Northwest Tribes as they represented family legends, heritage, and spiritually significant crest animals that reflect the lineage and events. However, totems do not need to be larger than life to create meaning.

## Discover Your Totem

Sometimes it's hard to put words to our feelings, and a totem can be a powerful way to share your story without needing to speak. Wearing a totem can give you the words in your heart, reminding you of your strengths, nature, and place in life.

## MITÁKUYE OYÁS'IŊ

("All are Related" - Lakota Language)

The understanding that we are all connected can transform our views of the world. Totems guide us towards compassionate living and encourage an appreciation for differences. Wear a totem to tell your story and inspire others.