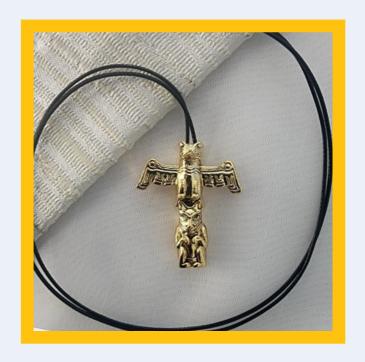

## Quality, Unique, Inspiring

Our hypoallergenic, black oil-rubbed and gold-plated beads come with unique packaging that is sure to please the eye. Each bead comes on a black 1mm lace rope chain with a stainless-steel rotary clasp. Included is a keepsake card with thirteen power words and a story of the totem's characteristics, lifestyle, historical symbolism, and insightful facts.

#### Represent Your Tribe

Each unique totem bead has double holes for stacking. Celebrate those that make up your tribe. Stack the totem of your significant other, your children, best friend, or team.